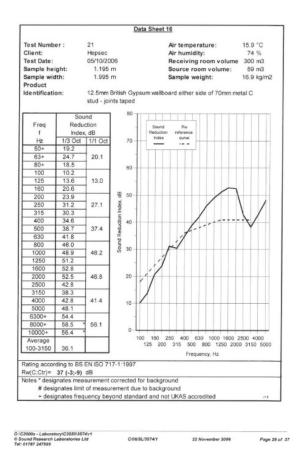

## System Performance Breakdown

Fire Resistance: BS476 Part 22:1987: Test Ref & Date or Applied Ref & Report: Max Height: Thickness: Duty Grade: BS 5234: Part 2:1992: Sound Insulation: 30/30 Minutes (Integrity/Insulation). BTC 17439F - BRE Report P102396-1011A Refer to Speedline Specification Clause 173 mm. (At Base Track, Excluding Finishes) Medium - Annexes A-F 37 RwdB, Date Tested or Assessed Against - 70-B-51